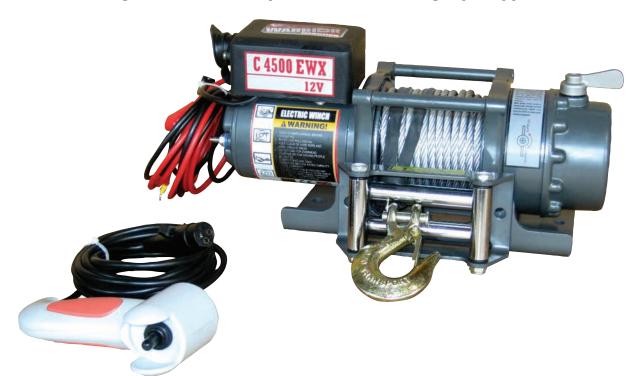

## 4500LB 12V/24V ELECTRIC WINCH

Latest addition to the Warrior Range. High quality three stage planetary gearing ensure this is one of the quietest and smoothest winches on the market. The silky smooth performance and the full load holding brake make it the perfect solution for high spec applications.

### STANDARD ACCESSORIES

- 0.3 inch x 48 ft Steel Cable
- 10 ft Remote Handset
- Heavy Duty Roller Fairlead
- Heavy Duty Battery Leads
- Mounting plate
- Mounting hardware
- 3/8 hook
- \*ATV remote available

#### **OUTSTANDING FEATURES**

- Power in and Power out
- High Torque 1.95hp Motor
- H D Waterproof Contactors
- Full Steel Planetary Gearing
- Mount Plate as Standard
- Full Load Holding Break
- Can fit tow ball mount