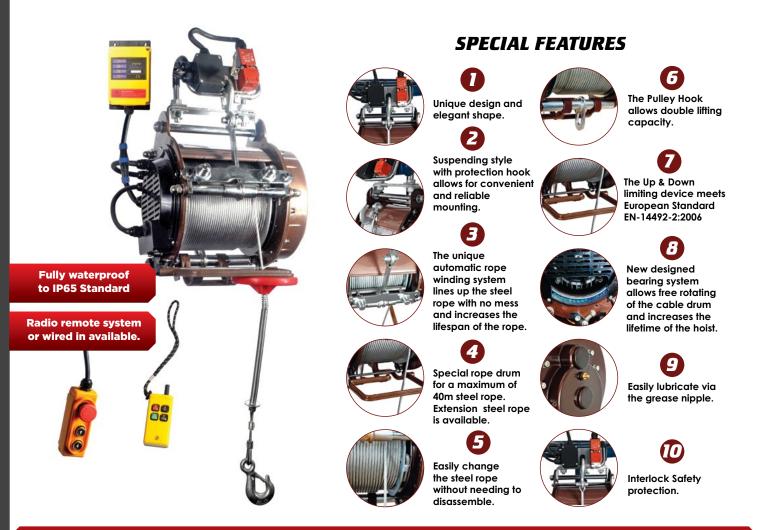

# SCAFFOLD HOISTS 110, 220 & 240V MODELS

Warrior 'Next Generation Scaffold hoist' leads the field in design and performance for the professional customer. The simple Suspending style with key interlock protection hook allows easy installation and safe working. New auto rope winding and direction exchange device allows you to align the rope safely increasing the life of the rope significantly. High strength carbon construction, powder coated finish ensures maximum durability. The hoist conforms to EN 14492:2 utilising a dynamic brake design for both static and dynamic loading with upper and lower limit switches. Thermal overload protection on the motor as standard. Optional Wireless Remote System available. Available in 110v,240v and 220v for the EU market.